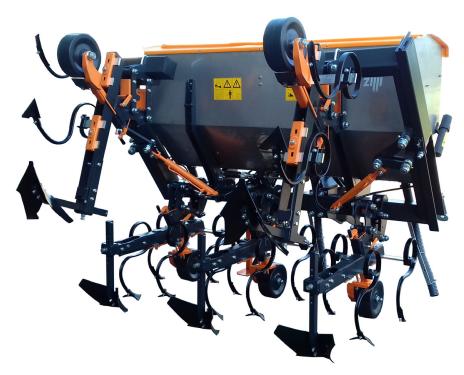

## **FLEXA-M**

## Row-crop cultivator with hydraulic folding toolbar

Row-crop weeder with cultivating units equipped with 3 or 5 working tines, depending on the row-spacing. The versions with fertilizer are equipped with a 400 Liters single stainless-steel tank. The external cultivating units can be hydraulically folded from the tractor.

## STANDARD FOUIPMENT

Support wheels with chain drive (for fertilizer with volumetric metering units only)

Hydraulic folding toolbar with

3-point hitch Cat. 2